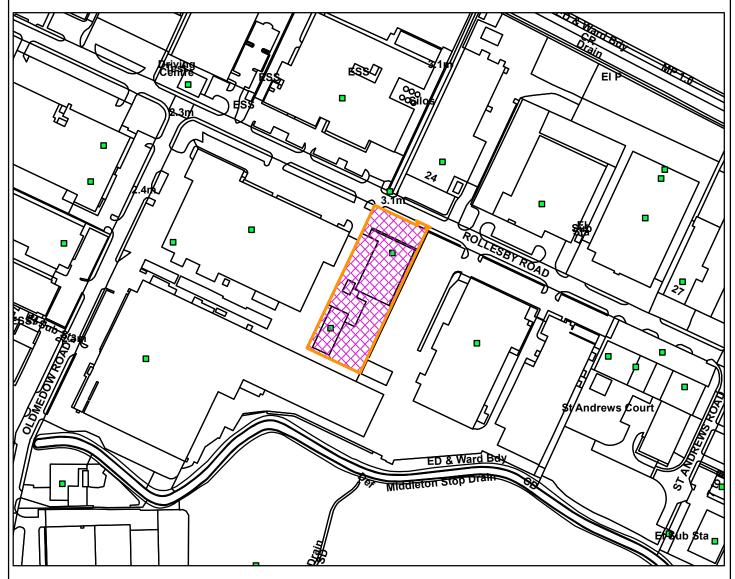

## Borough Council of King's Lynn & West Norfolk

Reeve Wood Rollesby Road Hardwick Industrial Estate King's Lynn Norfolk PE\_\_\_\_\_

| l | egend |  |  |
|---|-------|--|--|
|   |       |  |  |
|   |       |  |  |
|   |       |  |  |
|   |       |  |  |
|   |       |  |  |
|   |       |  |  |
|   |       |  |  |
|   |       |  |  |
|   |       |  |  |
|   |       |  |  |
|   |       |  |  |

## Scale: 1:2,500

Reproduced from the Ordnance Survey map with permission of the Controller of His Majesty's Stationery Office  $\circledcirc$  Crown Copyright 2023.

Unauthorised reproduction infringes Crown Copyright and may lead to prosecution or civil proceedings.